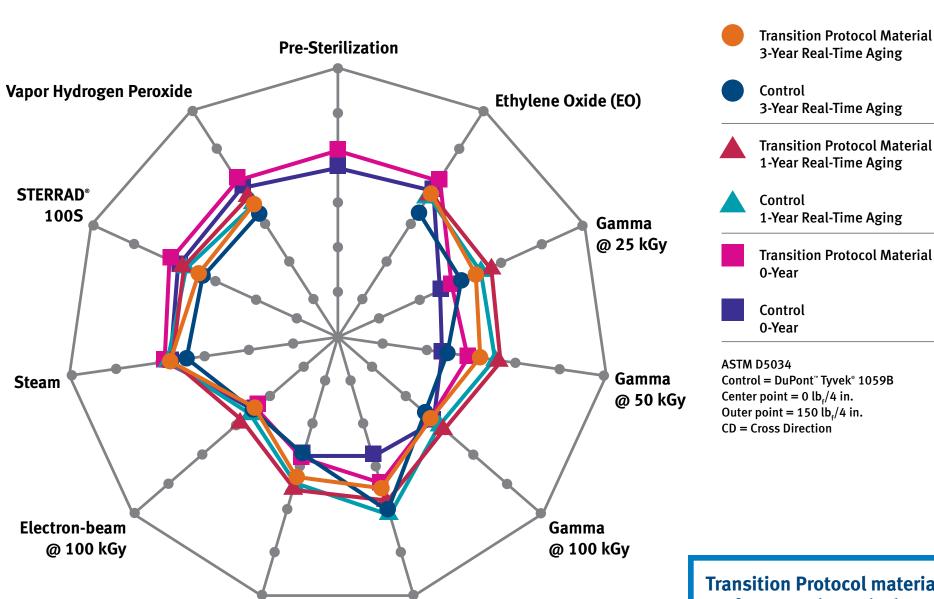

# Effects of Sterilization and 1- and 3-Year Real-Time Aging on Material Tensile Strength (CD) for 1059B

**Electron-beam** 

@ 25 kGy

Transition Protocol material performance is equivalent to, or better than, current Tyvek.

**Electron-beam** 