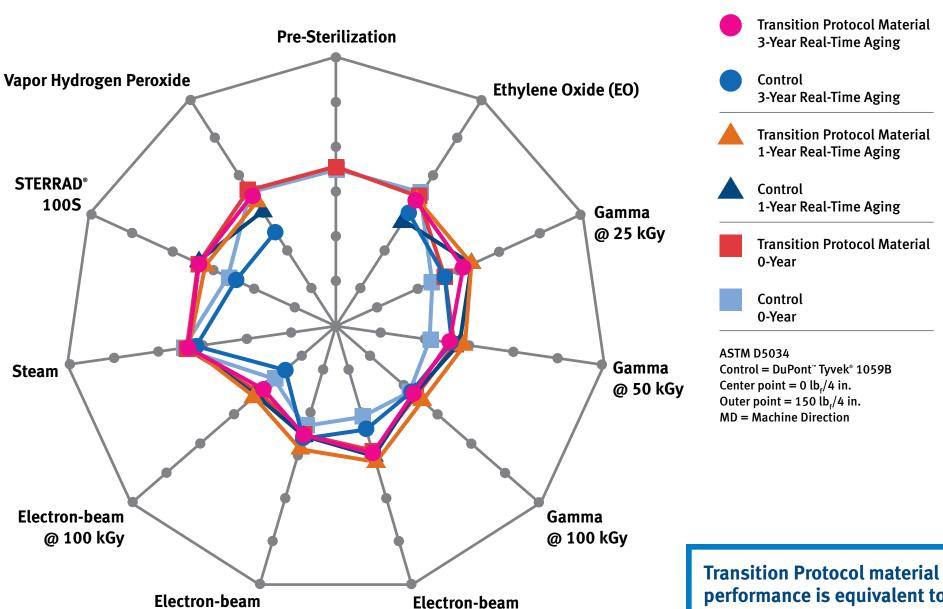

#### **Effects of Sterilization and 1- and 3-Year Real-Time Aging** on Material Tensile Strength (MD) for 1059B

@ 25 kGy

performance is equivalent to, or better than, current Tyvek®.