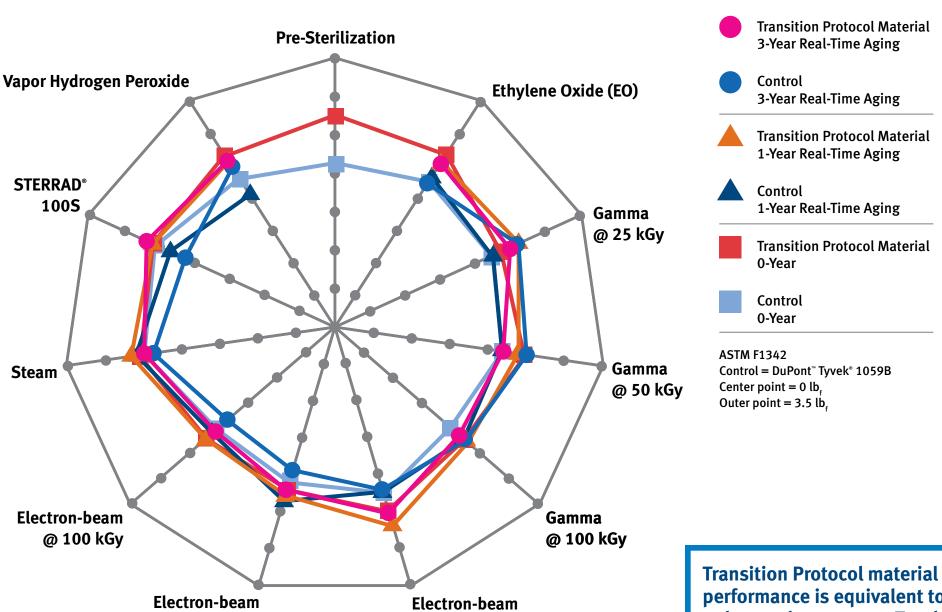

#### **Effects of Sterilization and 1- and 3-Year Real-Time Aging** on Material Tensile Strength (MD) for 1059B

@ 25 kGy

performance is equivalent to, or better than, current Tyvek®.

# Effects of Sterilization and 1- and 3-Year Real-Time Aging on Material Tensile Strength (CD) for 1059B

**Electron-beam** 

@ 25 kGy

Transition Protocol material performance is equivalent to, or better than, current Tyvek.

## **Effects of Sterilization and 1- and 3-Year Real-Time Aging** on Material Elongation (MD) for 1059B

performance is equivalent to, or better than, current Tyvek®.

## **Effects of Sterilization and 1- and 3-Year Real-Time Aging** on Material Elongation (CD) for 1059B

**Electron-beam** 

@ 25 kGy

performance is equivalent to, or better than, current Tyvek®.

## **Effects of Sterilization and 1- and 3-Year Real-Time Aging** on Material Puncture Strength for 1059B

@ 25 kGy

performance is equivalent to, or better than, current Tyvek®.