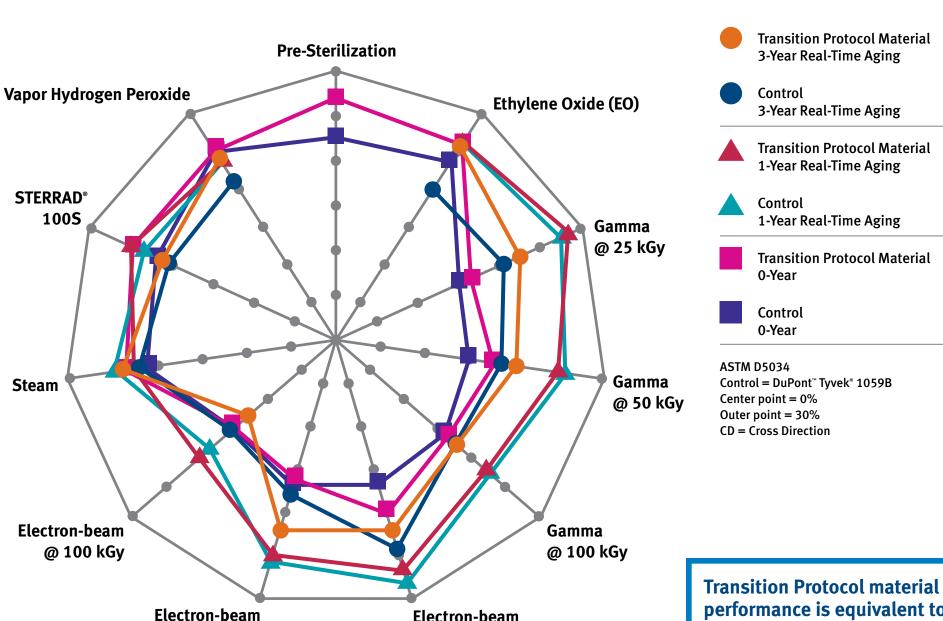

## **Effects of Sterilization and 1- and 3-Year Real-Time Aging** on Material Elongation (CD) for 1059B

**Electron-beam** 

@ 25 kGy

performance is equivalent to, or better than, current Tyvek®.