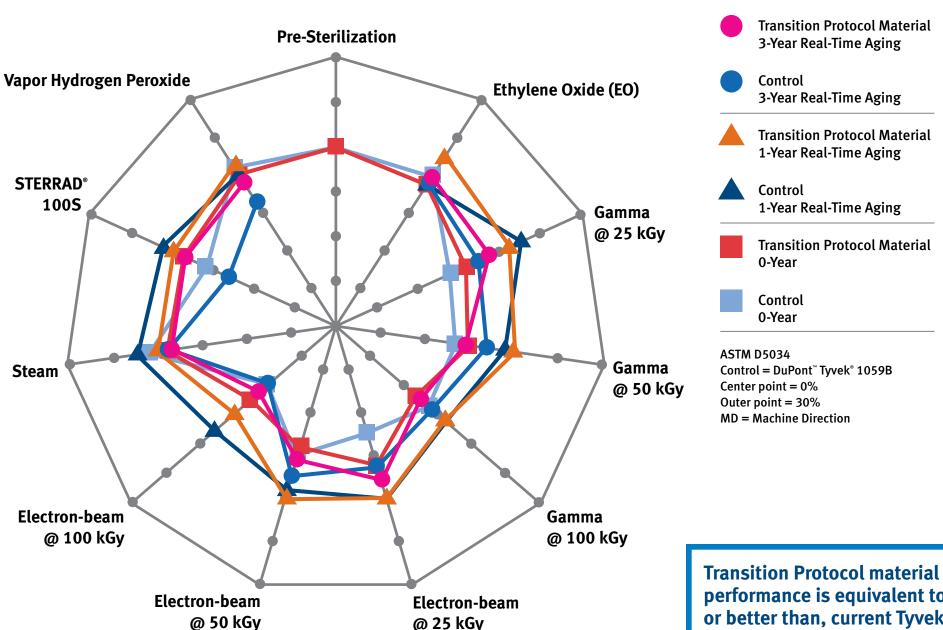

## **Effects of Sterilization and 1- and 3-Year Real-Time Aging** on Material Elongation (MD) for 1059B

performance is equivalent to, or better than, current Tyvek®.